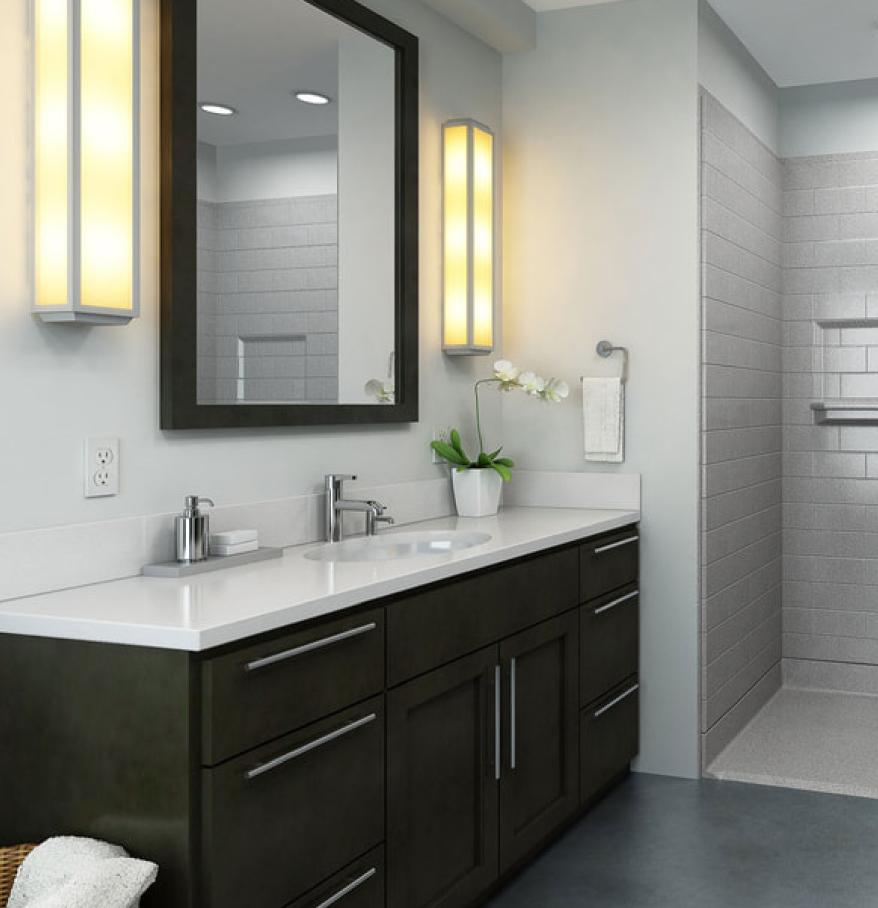

### Beautiful

Customize your shower or bath to match your style. You can choose from endless color and custom tile design options that add a modern look and lifetime value. You can also add soap dishes, grab bars or other accessories that fit seamlessly with your composite shower or bath.

## **Functional**

Selecting our product ensures you'll have a solution that is durable and lasting. All of our bathing products install quickly — sometimes in one day - and are easy to clean and maintain. Plus, our products are made in the USA and come with a 30-year limited warranty, so they'll stay beautiful and functional for years to come.

Whether you're looking for a clean, simple finish or want to kick it up a notch with accent tile or even Molten Stone,™ Bestbath can customize your shower to match any décor.

You can even choose from several finishes to mimic tile in our stocked Gelcoat Color options like our classic Subway Tile pattern. Or pick many other options in select sizes.