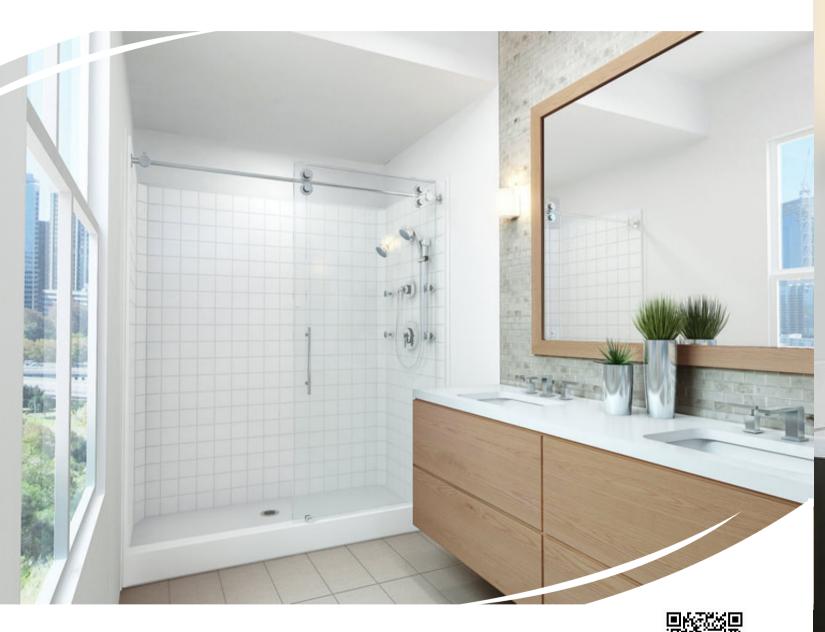

### Beautiful

Customize your shower or bath to match your style. You can choose from endless color and custom tile design options that add a modern look and lifetime value. You can also add soap dishes, grab bars or other accessories that fit seamlessly with your composite shower or bath.

## **Functional**

Selecting our product ensures you'll have a solution that is durable and lasting. All of our bathing products install quickly — sometimes in one day - and are easy to clean and maintain. Plus, our products are made in the USA and come with a 30-year limited warranty, so they'll stay beautiful and functional for years to come.

Whether you're looking for a clean, simple finish or want to kick it up a notch with accent tile or even Molten Stone,™ Bestbath can customize your shower to match any décor.

You can even choose from several finishes to mimic tile in our stocked Gelcoat Color options like our classic Subway Tile pattern. Or pick many other options in select sizes.