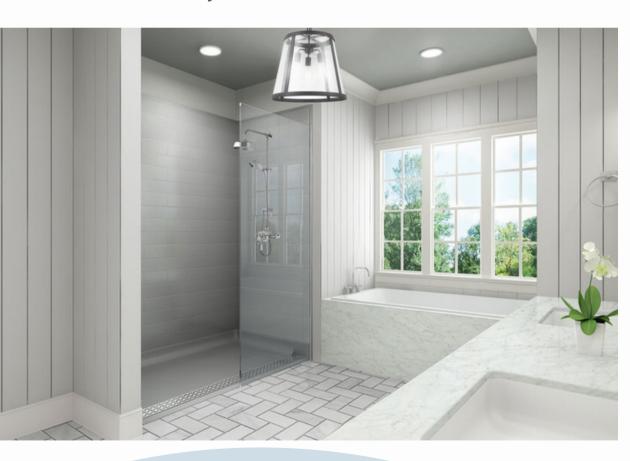

### Beautiful

Customize your shower or bath to match your style. You can choose from endless color and custom tile design options that add a modern look and lifetime value. You can also add soap dishes, grab bars or other accessories that fit seamlessly with your composite shower or bath.

Whether you're looking for a clean, simple finish or want to kick it up a notch with accent tile or even Molten Stone,™ Bestbath can customize your shower to match any décor.

You can even choose from several finishes to mimic tile in our stocked Gelcoat Color options like our classic Subway Tile pattern. Or pick many other options in select sizes.